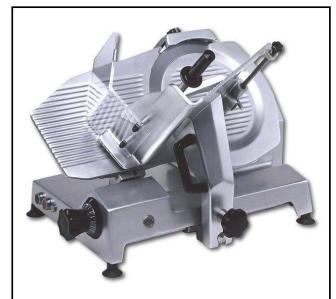

## Food slicers 300 mm Gravity Slicer, gear transmission

| ITEM #  |  |
|---------|--|
| MODEL # |  |
|         |  |
| NAME #  |  |
| SIS #   |  |
| AIA#    |  |

601134 (MSG30G)

Gravity Slicer 300mm, gear transmission (230V; 1+N; 50)

#### Item No.

Heavy duty slicer for supermarkets and delies

Base and main components in high polished satin finished anodized aluminium for long lasting, hygiene and ease of cleaning. The blade is in hollow ground hard chrome with blade guard ring for added protection. Model equipped with cut thickness adjusting knob, top mounted sharpener, cover blade and product deflector - easily removable for cleaning. Ventilated blade drive motor. Gear drive system for continuous daily use. Removable carriage system permanently lubrificated with automatic clutch. IP42 water protection.

#### **Main Features**

- Manual gravity slicer.
- Slice thickness from 0 to 24 mm.
- Cut thickness-adjusting knob (millimeter adjustment).
- Gear driven transmission permanently oillubrificated.
- Ventilated blade drive motor designed for continuous use, with gear drive system for heavy and continuous daily operations.
- Removable carriage system permanently lubrificated with automatic clutch.
- Top-mounted stone blade sharpener and cover blade easy to remove.
- Supplied with blade removal tool.
- Highest degree of safety in functioning, cleaning and maintenance.
- Cutting capacity for 300 model:
  - -square: 185x185
  - -rectangular: 255x165
  - -round: 210

#### Construction

- Compact design.
- Made in high polished satin finished anodized aluminium. This procedure guarantees high hygienic standards of the parts interested by the cut and resistance to acids, salts and oxidation processes.
- The blade is made of hollow ground hard chrome with blade guard ring for added protection.
- Plexiglass safety hand guard as standard.
- IP42 water protection.