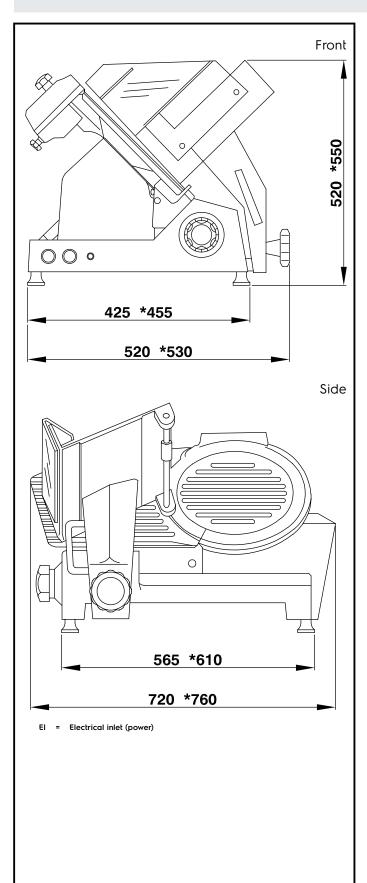

### **Key Information:**

External dimensions, Width: 720 mm
External dimensions, Depth: 520 mm
External dimensions, Height: 520 mm
Net weight (kg): 36